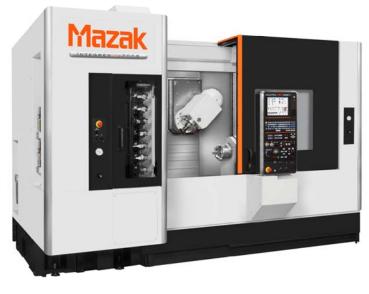

## The INTEGREX j-200S with a second spindle

Yamazaki Mazak Corporation (President: Tomohisa Yamazaki, Address: Oguchi-cho, Niwa-gun, Aichi-pref.) has announced the start of sales of the INTEGREX j-200S with second spindle.

The INTEGREX j-200S multi-tasking machine has been well received by the world-wide machining industry. By being able to offer a second spindle, its versatility is substantially increased by having the capability of performing continuous machining — completing 1st and 2nd operation in a single machine setup.

The specifications of the new second spindle are identical to the machine's main spindle.

**INTEGREX j-200S** 

Contact: Sales Administration Dept, Corporate communications / promotion, YAMAZAKI MAZAK CORPORATION.